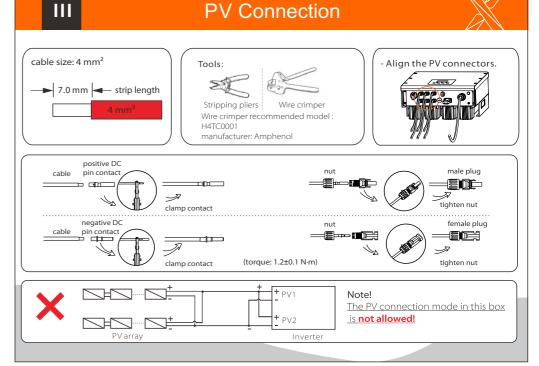

## **Quick Installation Guide**

—— X1-Smart Series 6.0 kW-8.0 kW







## **AC** Connection

IV



VI

**Control Panel** 



Name

ESC

Description

Return from current interface or function.

Symbol

<









- Inverter will start automatically when PV panels generate enough energy. The LED will be green and the LCD screen will display the main interface.



switch or disconnect the PV connector, then pull off the U-disk, screw the waterproof lid.

\* Please contact our service support to get the update package, and extract it into your U-disk. Do not modify the program file name ! Or it may cause the inverter to stop working!

320102002903