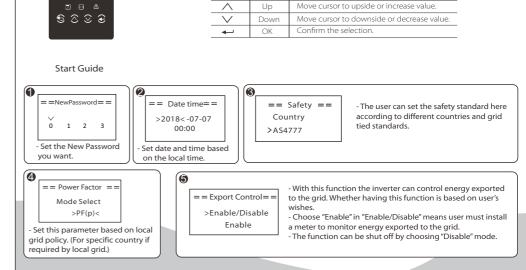

## **AC** Connection

IV

VI

**Control Panel** 

Name

ESC

Description

Return from current interface or function.

Symbol

<

- Inverter will start automatically when PV panels generate enough energy. The LED will be green and the LCD screen will display the main interface.

switch or disconnect the PV connector, then pull off the U-disk, screw the waterproof lid.