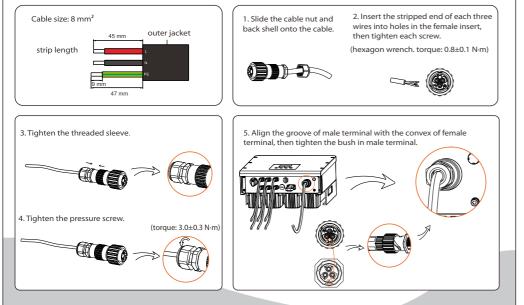

## **Quick Installation Guide**

—— X1-Smart Series 6.0 kW-8.0 kW







## **AC** Connection

IV



VI

**Control Panel** 



Name

ESC

Description

Return from current interface or function.

Symbol

<









- Inverter will start automatically when PV panels generate enough energy. The LED will be green and the LCD screen will display the main interface.



switch or disconnect the PV connector, then pull off the U-disk, screw the waterproof lid.

\* Please contact our service support to get the update package, and extract it into your U-disk. Do not modify the program file name ! Or it may cause the inverter to stop working!

320102002903