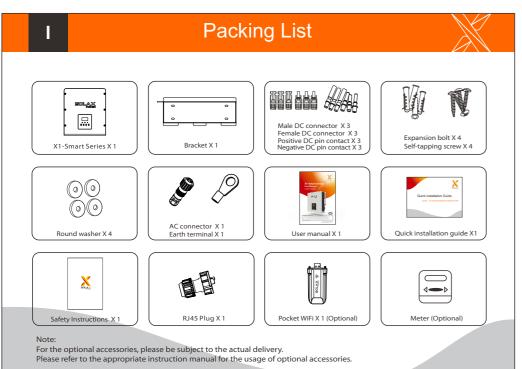

## **Quick Installation Guide**

—— X1-Smart Series 6.0 kW-8.0 kW







## **AC** Connection

IV



VI

**Control Panel** 



Name

ESC

Description

Return from current interface or function.

Symbol

<









- Inverter will start automatically when PV panels generate enough energy. The LED will be green and the LCD screen will display the main interface.



switch or disconnect the PV connector, then pull off the U-disk, screw the waterproof lid.

\* Please contact our service support to get the update package, and extract it into your U-disk. Do not modify the program file name ! Or it may cause the inverter to stop working!

320102002903