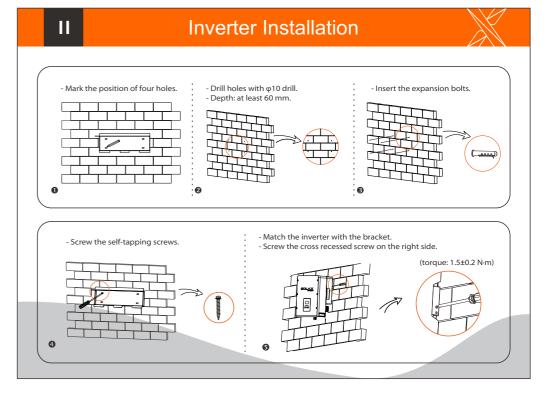

## **Quick Installation Guide**

—— X1-Smart Series 6.0 kW-8.0 kW







## **AC** Connection

IV



VI

**Control Panel** 



Name

ESC

Description

Return from current interface or function.

Symbol

<









- Inverter will start automatically when PV panels generate enough energy. The LED will be green and the LCD screen will display the main interface.



switch or disconnect the PV connector, then pull off the U-disk, screw the waterproof lid.

\* Please contact our service support to get the update package, and extract it into your U-disk. Do not modify the program file name ! Or it may cause the inverter to stop working!

320102002903