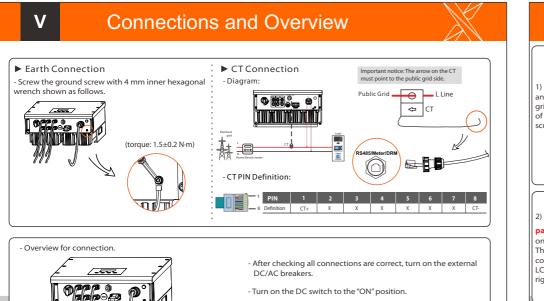

Symbol

<

- Inverter will start automatically when PV panels generate enough energy. The LED will be green and the LCD screen will display the main interface.

switch or disconnect the PV connector, then pull off the U-disk, screw the waterproof lid.