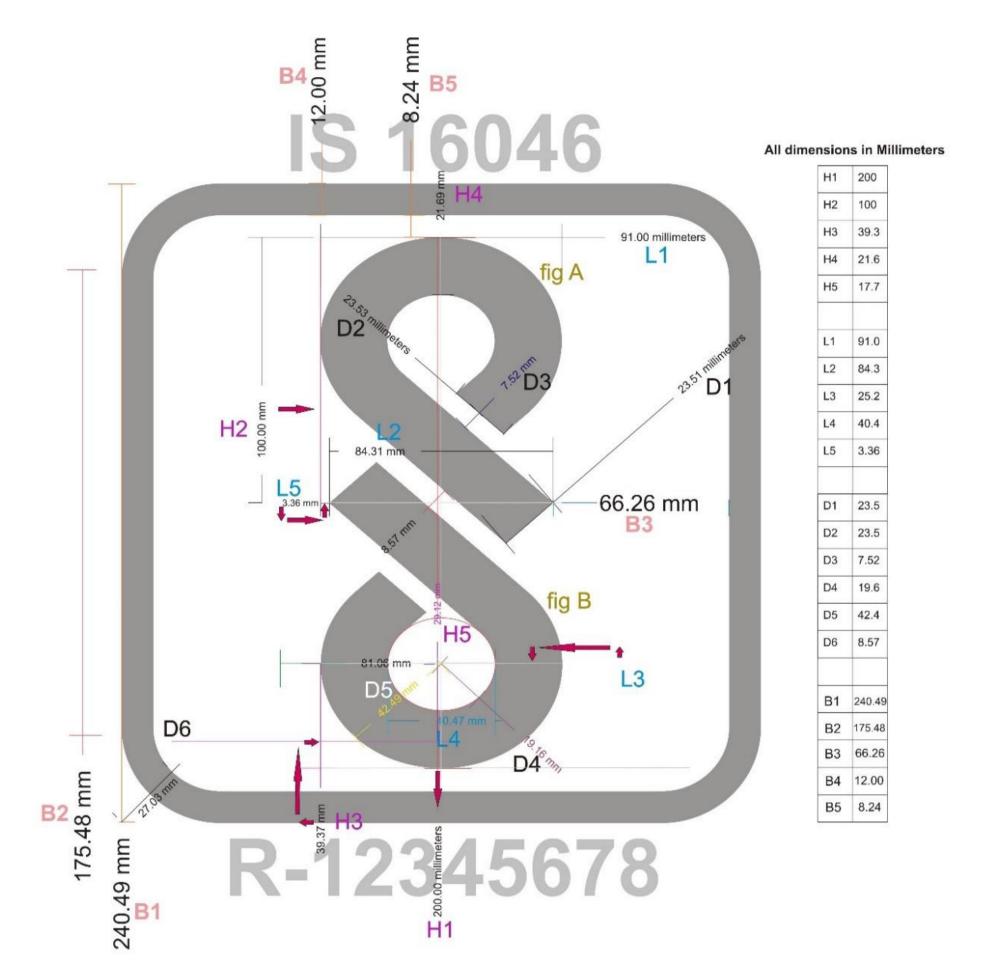

## Annex - 1

The guidelines for use of Standard Mark for Scheme-C are per 3(1) of BIS (Conformity Assessment) Regulations, 2017 are given below:

- i) The monogram of the 'Standard Mark' consists of the pictorial representation, drawn in the exact style as indicated in the figure in Annexure I. Its photograpic reductin and enlargement is permitted.
- ii)The 'Standard Mark' can be displayed in single colour or multi-colour as per the details given below. The colour scheme for the Standard Mark to be used in multi colur shall be use as indicated below.
- iii) The licensee shall diplay the 'Standard Mark' on the article and/or the packaging, as the case may be, in a manner so as to be easily visible. It shall be legible, indelible and non-remobable. Further, the durability of marking shall be as per the provisions of the relevant Indian Standard, wherever applicable. The diplay of IS number, Registration number and words shall not be less than Arial forn size 6.
- iv) Any device with a integrated display sceen may present the Standard Mark electronically (e-labelling) in lieu of a physical presentation on the product.

## Measurement for the Self Declaration of Conformity(SDoC) mark

For multicolour Standard Mark the colour scheme shall be - Red, Blue and Black.

- a) For printing purposes, colours shall be "Oriental Blue" and "Monopol Red"
   as per IS 1222:1992. 'Ink, duplicating for twin cylinder rotary machines (third revision)'
- b) For sign board purposes, colurs shall be "French Blue" (No.166)
  Red" (No.537) as per IS 5:1994 "Colours for ready mixed paints and enamels (fourth revision)".

For single colour Standard Mark, there is no restriction in the choice of the colour.

The font style and size used is Arial-85 pt.