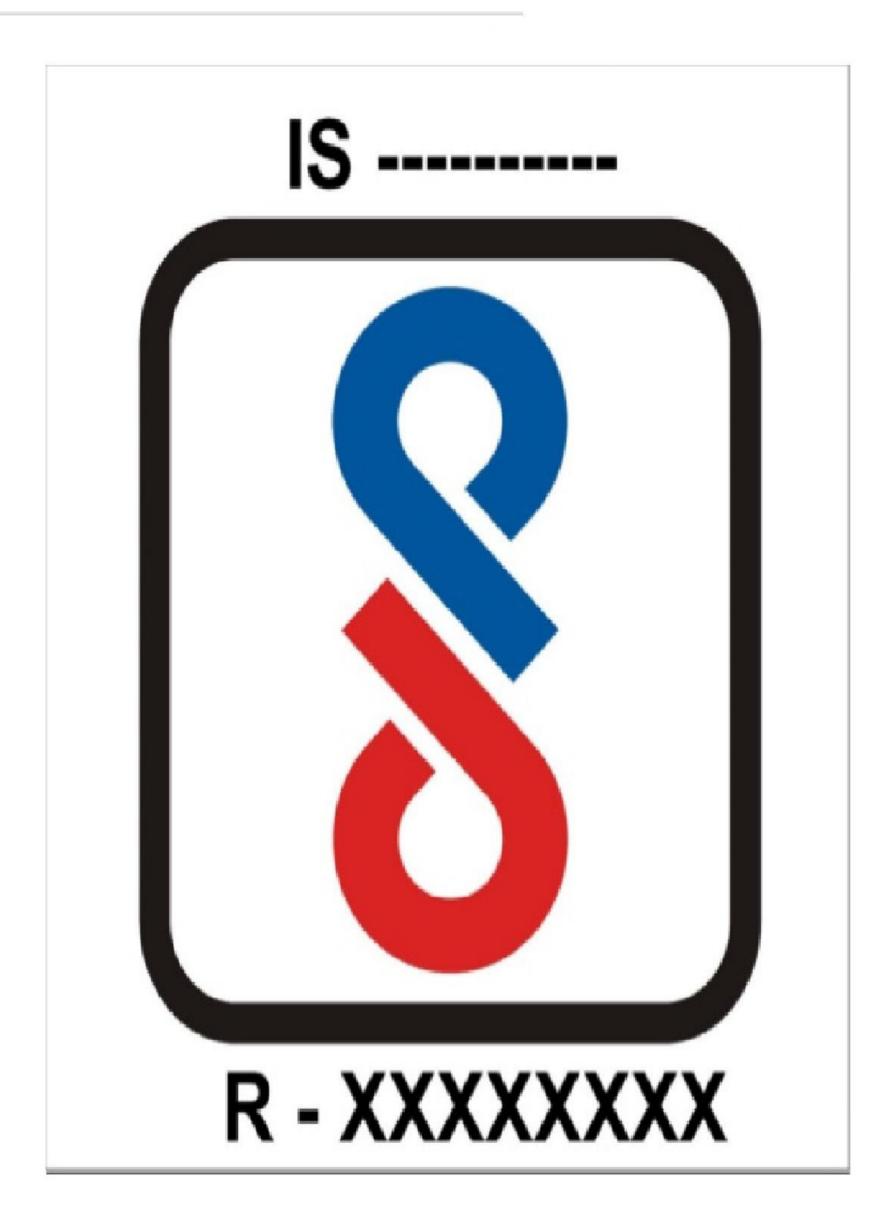

## Annex - 1

The guidelines for use of Standard Mark for Scheme-C are per 3(1) of BIS (Conformity Assessment) Regulations, 2017 are given below:

- i) The monogram of the 'Standard Mark' consists of the pictorial representation, drawn in the exact style as indicated in the figure in Annexure I. Its photograpic reductin and enlargement is permitted.
- ii)The 'Standard Mark' can be displayed in single colour or multi-colour as per the details given below. The colour scheme for the Standard Mark to be used in multi colur shall be use as indicated below.
- iii) The licensee shall diplay the 'Standard Mark' on the article and/or the packaging, as the case may be, in a manner so as to be easily visible. It shall be legible, indelible and non-remobable. Further, the durability of marking shall be as per the provisions of the relevant Indian Standard, wherever applicable. The diplay of IS number, Registration number and words shall not be less than Arial forn size 6.
- iv) Any device with a integrated display sceen may present the Standard Mark electronically (e-labelling) in lieu of a physical presentation on the product.

## Measurement for the Self Declaration of Conformity(SDoC) mark

For multicolour Standard Mark the colour scheme shall be - Red, Blue and Black.

- a) For printing purposes, colours shall be "Oriental Blue" and "Monopol Red"
   as per IS 1222:1992. 'Ink, duplicating for twin cylinder rotary machines (third revision)'
- b) For sign board purposes, colurs shall be "French Blue" (No.166)
  Red" (No.537) as per IS 5:1994 "Colours for ready mixed paints and enamels (fourth revision)".

For single colour Standard Mark, there is no restriction in the choice of the colour.

The font style and size used is Arial-85 pt.