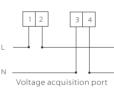

# 2 Terminals and Dimension 0 🕳 **....**

|          | 35mm ogsmin                |
|----------|----------------------------|
| 1-4      | Acquisition port           |
| 5,6      | RS485 port                 |
| (3) Peri | formance and Specification |

- Step 2: Voltage wire connection 1.Insert the L wires to the ports 1/2
- of the meter. 2.Insert the N wires to the ports 3/4
- of the meter.