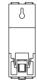

# 2 Terminals and Dimension 0 🕳 **....**

|          | 35mm ogsmin                |
|----------|----------------------------|
| 1-4      | Acquisition port           |
| 5,6      | RS485 port                 |
| (3) Peri | formance and Specification |