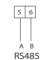

# 2 Terminals and Dimension 0 🕳 **....**

|          | 35mm ogsmin                |
|----------|----------------------------|
| 1-4      | Acquisition port           |
| 5,6      | RS485 port                 |
| (3) Peri | formance and Specification |

#### ③ Wiring Connection

Step 1: RS485 terminal connection 1. Prepare a communication cable.

- 2. Trip the insulation from the communication cable
- 3. Connect the meter communication cable and inverter with reference to the inverter manual.
- 4.Connect the other end of the communication cable to the port 5 and 6 of meter. See the figure below for the connection.
- Please note that the same color communication cable is used for the same communication port identifier between the inverter and the meter.
- PS: The color of the communication cable in the figure is for reference only. Please refer to the actual situation for the specific connection