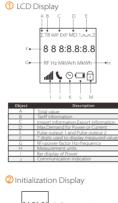

## LCD description

PRS 0000

bd2400

00040.0d

00020.00

228.0

20.148

4 Set-up

(3) Scroll display

Baud rate

Voltage

Current

To get into Set-up screen, the user should

press the "Enter" button for 3 seconds.

Total acticve energy

Export(output) active

Default password:1000 The setting is done

correctly.

Password