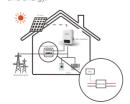

#### ①Basic features

SDM230 Meter can achieve energy management together with solax single phase inverter.It applies to 100A system on below, measure the import, export and total power and energy.

01

# 2 Wiring diagram

04