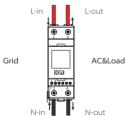

# 2 Terminals and Dimension 0 🕳 **....**

|          | 35mm ogsmin                |
|----------|----------------------------|
| 1-4      | Acquisition port           |
| 5,6      | RS485 port                 |
| (3) Peri | formance and Specification |

#### ③ Wiring Connection

Step 1: RS485 terminal connection 1. Prepare a communication cable.

- 2. Trip the insulation from the communication cable
- 3. Connect the meter communication cable and inverter with reference to the inverter manual.
- 4.Connect the other end of the communication cable to the port 5 and 6 of meter. See the figure below for the connection.
- Please note that the same color communication cable is used for the same communication port identifier between the inverter and the meter.
- PS: The color of the communication cable in the figure is for reference only. Please refer to the actual situation for the specific connection

- Step 2: Voltage wire connection 1.Insert the L wires to the ports 1/2
- of the meter. 2.Insert the N wires to the ports 3/4
- of the meter.