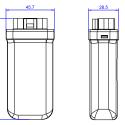

# APPEARANCE AND DIMENSIONS

# Pocket WiFi V3.0:

# the products was purchased.

| Product Name         | Pocket WiFi                     |
|----------------------|---------------------------------|
| Model                | Pocket WiFi V3.0 (-P/-E)        |
| Supply Voltage       | 5V DC                           |
| Rated Power          | 1.3 W                           |
| EIRP Power           | 17.41 dBm(Measured Max. Average |
| Frequency            | 2.4 GHz                         |
| Antenna Gain         | 3 dBi                           |
| Antenna Type         | IPEX                            |
| Degree of Protection | IP 65                           |
| Operating Temperate  | -40~85 ℃                        |
| Wireless Mode        | 802.11 b/g/n                    |
| Dimension            | 95.5*45.7*28.5 mm               |
| Dimension (-P/-E)    | 112*45.7*28.5 mm                |
| Weight               | 50 g (-P/-E <107g)              |
|                      |                                 |