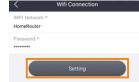

Pocket WiFi

03

Step 4: Type in your home Wi-Fi SSID and password, then Setting. \*5GHz Wi-Fi is unavailable for now.

Step 5: Wi-Fi setting successes. \*Check more Wi-Fi setting information on www.solaxcloud.com/wifiSetting/ > Local Mode