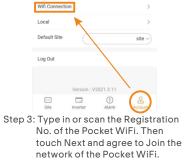

 $\cap 4$ 

Wi-Fi Connection Step 1: Login your account and turn to Account page in the app. Step 2: Click "Wi-Fi Connection".

antenna and extended antenna. It is

already selected when you purchase

-P External antenna

Pocket WiFi

03

Step 4: Type in your home Wi-Fi SSID and password, then Setting. \*5GHz Wi-Fi is unavailable for now.

Step 5: Wi-Fi setting successes. \*Check more Wi-Fi setting information on www.solaxcloud.com/wifiSetting/ > Local Mode

Use your smart phone to connect the SolaX Wi-Fi signal (Wifi\_SWxxxxxxx). Then touch Local and type in password (initially same as the Registration No.) to access the Local Mode in the Monitoring App.