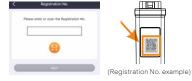

#### 2. MONITORING

SolaxCloud Registration Step 1: Use your smart phone to scan below QR code or search for the keyword "SolaxCloud" in browser to download the Monitoring App.

Step 2: Touch the Setting button at upper left corner of the Monitoring App to choose language. Step 3: Touch "Create a new account" at the bottom of Monitoring App. Step 4: Type in or scan the Registration No. and type in other information to complete the registration.