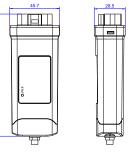

# APPEARANCE AND DIMENSIONS

# Pocket WiFi V3.0 -P/-E:

# the products was purchased.

| Product Name         | Pocket WiFi                     |
|----------------------|---------------------------------|
| Model                | Pocket WiFi V3.0 (-P/-E)        |
| Supply Voltage       | 5V DC                           |
| Rated Power          | 1.3 W                           |
| EIRP Power           | 17.41 dBm(Measured Max. Average |
| Frequency            | 2.4 GHz                         |
| Antenna Gain         | 3 dBi                           |
| Antenna Type         | IPEX                            |
| Degree of Protection | IP 65                           |
| Operating Temperate  | -40~85 ℃                        |
| Wireless Mode        | 802.11 b/g/n                    |
| Dimension            | 95.5*45.7*28.5 mm               |
| Dimension (-P/-E)    | 112*45.7*28.5 mm                |
| Weight               | 50 g (-P/-E <107g)              |
|                      |                                 |