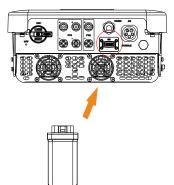

# 1. INSTALLATION

Ensure all power has been turned off at least 5 minutes prior to installation.

Remove the cover of DONGLE port at the bottom of the inverter. Ready to install vour Pocket WiFi.

Read this user manual carefully prior to use.

For the -P/-E version of Pocket WiFi, screw the antenna to the end of the shell.

port of inverter. 5 Note that the direction of the buckle needs to be consistent.

> Plug the Pocket WiFi into the correct