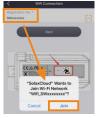

 $\cap 4$ 

Wi-Fi Connection Step 1: Login your account and turn to Account page in the app. Step 2: Click "Wi-Fi Connection".

antenna and extended antenna. It is

already selected when you purchase

-P External antenna

Pocket WiFi

03

Step 4: Type in your home Wi-Fi SSID and password, then Setting. \*5GHz Wi-Fi is unavailable for now.

Step 5: Wi-Fi setting successes. \*Check more Wi-Fi setting information on www.solaxcloud.com/wifiSetting/ > Local Mode