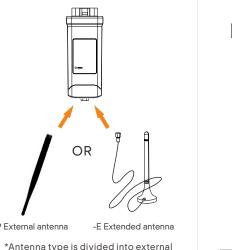

For the -P/-E version of Pocket WiFi, screw the antenna to the end of the shell.

port of inverter. 5 Note that the direction of the buckle needs to be consistent.

> Plug the Pocket WiFi into the correct