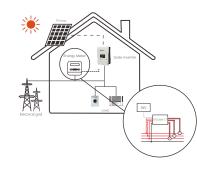

# Basic features

DTSU666 CT Meter can achieve energy management together with solax three phase inverter. It applies to 200A system on below, measure the import, export and total power and energy.

01