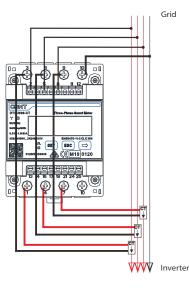

#### Step 2: Voltage wire connection

Connect the L wires with ports 2/5/8 of the meter.
Connect the N wire with port 10 of the meter.
Connect the L wires with CTs and insert the CT wires to ports 1/3/4/6/7/9 of the meter respectively.

Three phase four wire