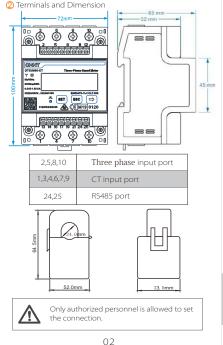

### ③ Performance and Specification

| Model      | Voltage              | Current | Туре           |
|------------|----------------------|---------|----------------|
| DTSU666-CT | 3×220/380V3×240/415V | 0-200A  | Via transfomer |

# ② Wiring Connection

Step 1: RS485 terminal connection 1. Prepare a communication cable. 2. Trip the insulation from the communication cable. 3. Connect the meter communication cable and inverter with reference to the inverter manual. 4. Connect the other end of the communication cable to the port 24 and 25 of meter. See the figure below for the connection.

#### Step 2: Voltage wire connection

Connect the L wires with ports 2/5/8 of the meter.
Connect the N wire with port 10 of the meter.
Connect the L wires with CTs and insert the CT wires to ports 1/3/4/6/7/9 of the meter respectively.