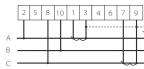

# Energy Meter DTSU666 CT

User Manual

Please read this manual carefully before use.

# Notes and Safety

Cut off all power of inverter before installation! Wait for 5 minutes after power off.

Danger of high voltage! Danger to life due to high voltage of this machine!

# ntroductior

# Basic features

DTSU666 CT Meter can achieve energy management together with solax three phase inverter. It applies to 200A system on below, measure the import, export and total power and energy.



01



### ③ Performance and Specification

| Model      | Voltage              | Current | Туре           |
|------------|----------------------|---------|----------------|
| DTSU666-CT | 3×220/380V3×240/415V | 0-200A  | Via transfomer |

# Installatio

1 Wiring diagram



Three phase three wire





03

# ② Wiring Connection

Step 1: RS485 terminal connection 1. Prepare a communication cable. 2. Trip the insulation from the communication cable. 3. Connect the meter communication cable and inverter with reference to the inverter manual. 4. Connect the other end of the communication cable to the port 24 and 25 of meter. See the figure below for the connection.

Please note that the same color communication cable is used for the same communication port identifier between the inverter and the meter.

PS: The color of the communication cable in the figure is for reference only. Please refer to the actual situation for the specific connection.



04

#### Step 2: Voltage wire connection

Connect the L wires with ports 2/5/8 of the meter.
Connect the N wire with