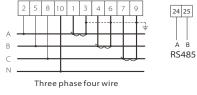

#### Step 2: Voltage wire connection

Connect the L wires with ports 2/5/8 of the meter.
Connect the N wire with port 10 of the meter.
Connect the L wires with CTs and insert the CT wires to ports 1/3/4/6/7/9 of the meter respectively.

Three phase four wire