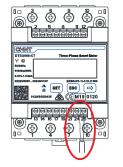

# ② Wiring Connection

Step 1: RS485 terminal connection 1. Prepare a communication cable. 2. Trip the insulation from the communication cable. 3. Connect the meter communication cable and inverter with reference to the inverter manual. 4. Connect the other end of the communication cable to the port 24 and 25 of meter. See the figure below for the connection.

Please note that the same color communication cable is used for the same communication port identifier between the inverter and the meter.

PS: The color of the communication cable in the figure is for reference only. Please refer to the actual situation for the specific connection.