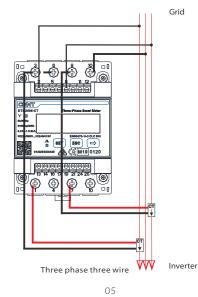

# Installatio

1 Wiring diagram

Three phase three wire

03

#### Step 2: Voltage wire connection

Connect the L wires with ports 2/5/8 of the meter.
Connect the N wire with port 10 of the meter.
Connect the L wires with CTs and insert the CT wires to ports 1/3/4/6/7/9 of the meter respectively.