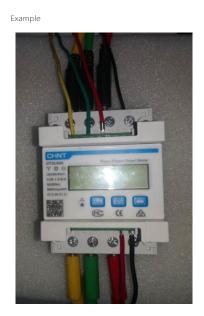

# ② Wiring Connection

Step 1: RS485 terminal connection 1. Prepare a communication cable. 2. Trip the insulation from the communication cable. 3. Connect the meter communication cable and inverter with reference to the inverter manual. 4. Connect the other end of the communication cable to the port 24 and 25 of meter. See the figure below for the connection.

Please note that the same color communication cable is used for the same communication port identifier between the inverter and the meter.

PS: The color of the communication cable in the figure is for reference only. Please refer to the actual situation for the specific connection.

#### Step 2: Voltage wire connection

Connect the L wires with ports 2/5/8 of the meter.
Connect the N wire with port 10 of the meter.
Connect the L wires with CTs and insert the CT wires to ports 1/3/4/6/7/9 of the meter respectively.