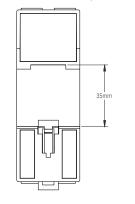

#### Mounting

DDSU666 meter is designed for indoor installation ,It could be installed on the wall or other place indoor.

2 Wiring diagram

Mutual inductance access to the instrument

04

05

3 Wiring Connection Step 1: RS485 terminal connection