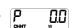

voltage, the unit is 'V'

Meaning that the meter is showing the

Meaning that the meter is showing the

current, the unit is 'A'

Meaning that the meter is showing the active power, the unit is 'W'

Meaning that the meter is showing the active energy, the unit is 'A'