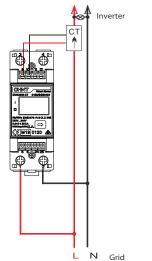

#### Mounting

DDSU666 meter is designed for indoor installation ,It could be installed on the wall or other place indoor.

2 Wiring diagram

Mutual inductance access to the instrument

04

05

3 Wiring Connection Step 1: RS485 terminal connection

#### Step 2: Current wire connection

1.Connect the L wire with port 1 of the meter.

2.Connect the N wire with port 2 of the meter.

3.Connect the L wire with CT and insert the CT wires to ports 9 and 10 of the meter.