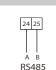

#### Mounting

DDSU666 meter is designed for indoor installation ,It could be installed on the wall or other place indoor.

2 Wiring diagram

Mutual inductance access to the instrument

04

05

3 Wiring Connection Step 1: RS485 terminal connection

1. Prepare a communication cable.

- 2. Trip the insulation from the communication cable. 3.Connect the meter communication cable and
- inverter with reference to the inverter manual. 4.Connect the other end of the communication
- cable to the port 24 and 25 of meter. See the figure helow for the connection Please note that the same color communication

cable is used for the same communication port identifier between the inverter and the meter.

PS: The color of the communication cable in the figure is for reference only. Please refer to the actual situation for the specific connection.