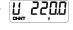

voltage, the unit is 'V'

Meaning that the meter is showing the

Meaning that the meter is showing the

current, the unit is 'A'

Meaning that the meter is showing the active power, the unit is 'W'

Meaning that the meter is showing the active energy, the unit is 'A'