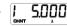

voltage, the unit is 'V'

Meaning that the meter is showing the

Meaning that the meter is showing the

current, the unit is 'A'

Meaning that the meter is showing the active power, the unit is 'W'

Meaning that the meter is showing the active energy, the unit is 'A'