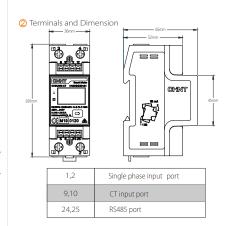

1. Prepare a communication cable.

- 2. Trip the insulation from the communication cable. 3.Connect the meter communication cable and
- inverter with reference to the inverter manual. 4.Connect the other end of the communication
- cable to the port 24 and 25 of meter. See the figure helow for the connection Please note that the same color communication

cable is used for the same communication port identifier between the inverter and the meter.

PS: The color of the communication cable in the figure is for reference only. Please refer to the actual situation for the specific connection.

#### Step 2: Current wire connection

1.Connect the L wire with port 1 of the meter.

2.Connect the N wire with port 2 of the meter.

3.Connect the L wire with CT and insert the CT wires to ports 9 and 10 of the meter.