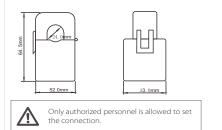

01

③ Performance and Specification

| Model      | Frequency | Voltage | Current | Туре            |
|------------|-----------|---------|---------|-----------------|
| DDSU666-CT | 60Hz      | 230V    | 0-200A  | Via transformer |

#### Mounting

DDSU666 meter is designed for indoor installation ,It could be installed on the wall or other place indoor.

2 Wiring diagram

Mutual inductance access to the instrument

04

05

3 Wiring Connection Step 1: RS485 terminal connection