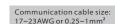

1. Prepare a communication cable.

- 2. Trip the insulation from the communication cable. 3.Connect the meter communication cable and
- inverter with reference to the inverter manual. 4.Connect the other end of the communication
- cable to the port 24 and 25 of meter. See the figure helow for the connection Please note that the same color communication

cable is used for the same communication port identifier between the inverter and the meter.

PS: The color of the communication cable in the figure is for reference only. Please refer to the actual situation for the specific connection.