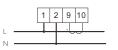

#### Mounting

DDSU666 meter is designed for indoor installation ,It could be installed on the wall or other place indoor.

2 Wiring diagram

Mutual inductance access to the instrument

04

05

3 Wiring Connection Step 1: RS485 terminal connection

#### Step 2: Current wire connection

1.Connect the L wire with port 1 of the meter.

2.Connect the N wire with port 2 of the meter.

3.Connect the L wire with CT and insert the CT wires to ports 9 and 10 of the meter.