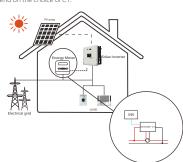

#### Mounting

DDSU666 meter is designed for indoor installation ,It could be installed on the wall or other place indoor.

2 Wiring diagram

Mutual inductance access to the instrument

04

05

3 Wiring Connection Step 1: RS485 terminal connection

#### Step 2: Current wire connection

1.Connect the L wire with port 1 of the meter.

2.Connect the N wire with port 2 of the meter.

3.Connect the L wire with CT and insert the CT wires to ports 9 and 10 of the meter.