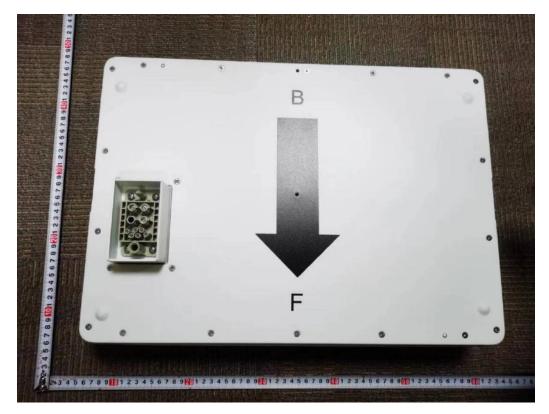

Main control unit, Model: TBMS-MCS0800 (Side view1)

Main control unit, Model: TBMS-MCS0800 (Side view2)

Main control unit, Model: TBMS-MCS0800 (Top view)

Main control unit, Model: TBMS-MCS0800 (Bottom view)

Main control unit, Model: TBMS-MCS0800 (Back view)

Main control unit, Model: TBMS-MCS0800 (Front view)

Communication connection of Main control unit

Inside of Main control unit, Model: TBMS-MCS0800

Main control board in Main control unit (Top view)