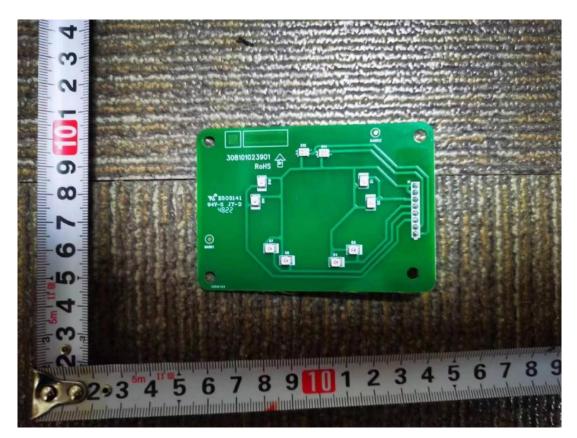

Main control board in Main control unit (Bottom view)

Light board in Main control unit (Top view)

Light board in Main control unit (Bottom view)

Shunt board in Main control unit (Top view)

Shunt board in Main control unit (Bottom view)