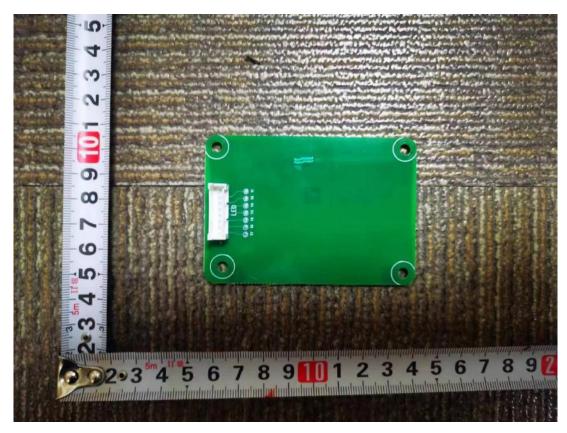

Main control board in Main control unit (Bottom view)

Light board in Main control unit (Top view)

Light board in Main control unit (Bottom view)

Shunt board in Main control unit (Top view)

Shunt board in Main control unit (Bottom view)