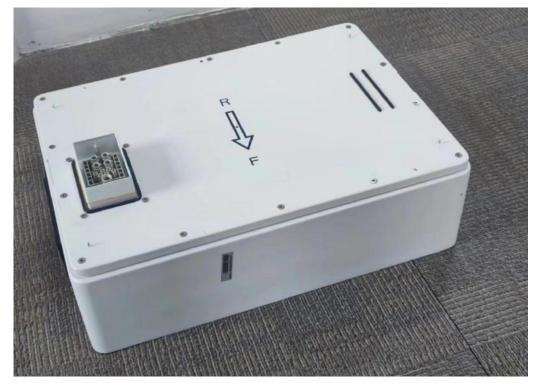

SolaX Power Network Technology (Zhe jiang) Co., Ltd.

This documentation consists of 18 pages (including this cover page)

Battery system, Model: T-BAT HS46.8

Main control unit, Model: TBMS-MCS0800 (Overview)