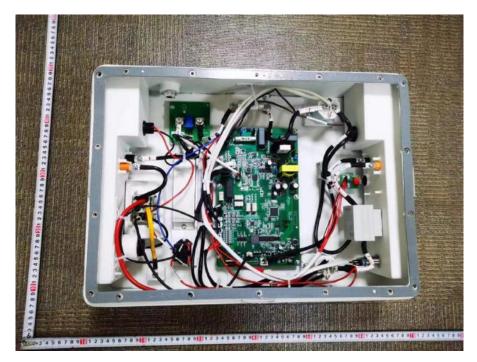

Main control unit, Model: TBMS-MCS0800 (Back view)

Main control unit, Model: TBMS-MCS0800 (Front view)

Communication connection of Main control unit

Inside of Main control unit, Model: TBMS-MCS0800

Main control board in Main control unit (Top view)