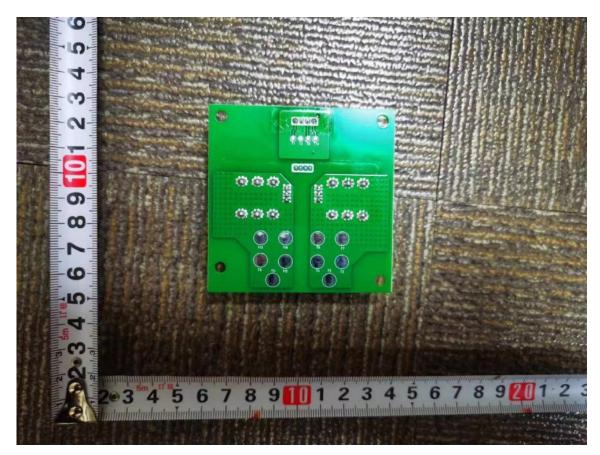

Dip switch board (Top view)

Dip switch board (Bottom view)

Battery module, Model: TP-HS36, (Overview)

Battery module, Model: TP-HS36, (Side view)

Battery module, Model: TP-HS36, (Top view)

Battery module, Model: TP-HS36, (bottom view)