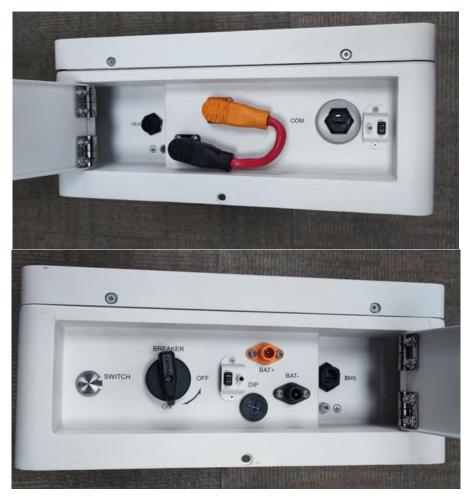

Main control unit, Model: TBMS-MCS0800 (Back view)

Main control unit, Model: TBMS-MCS0800 (Front view)

Communication connection of Main control unit

Inside of Main control unit, Model: TBMS-MCS0800

Main control board in Main control unit (Top view)