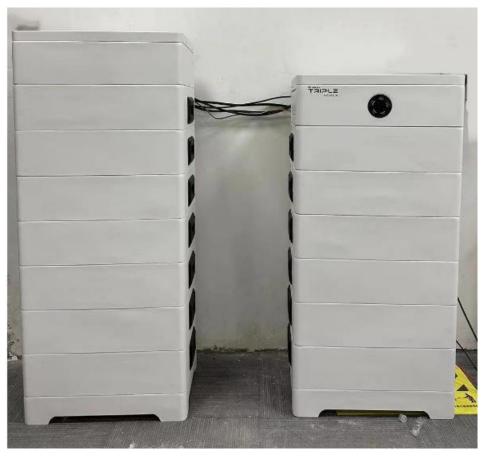

SolaX Power Network Technology (Zhe jiang) Co., Ltd.

This documentation consists of 18 pages (including this cover page)

Battery system, Model: T-BAT HS46.8

Main control unit, Model: TBMS-MCS0800 (Overview)