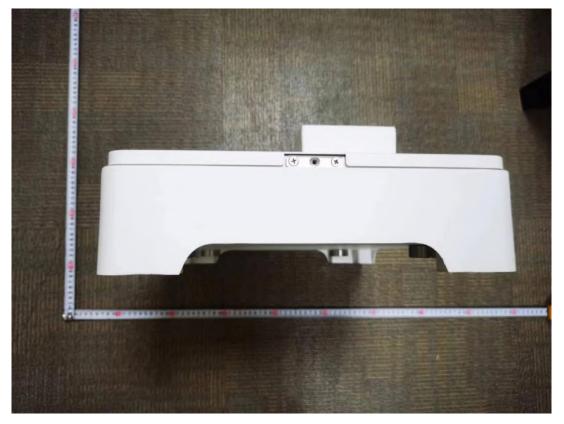

Main control unit, Model: TBMS-MCS0800 (Side view1)

Main control unit, Model: TBMS-MCS0800 (Side view2)

Main control unit, Model: TBMS-MCS0800 (Top view)

Main control unit, Model: TBMS-MCS0800 (Bottom view)