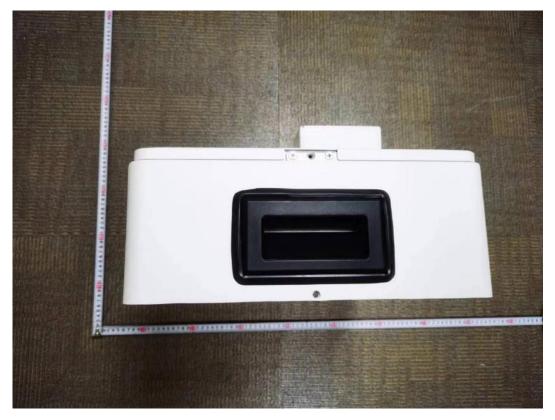

Main control unit, Model: TBMS-MCS0800 (Back view)

Main control unit, Model: TBMS-MCS0800 (Front view)

Communication connection of Main control unit

Inside of Main control unit, Model: TBMS-MCS0800

Main control board in Main control unit (Top view)