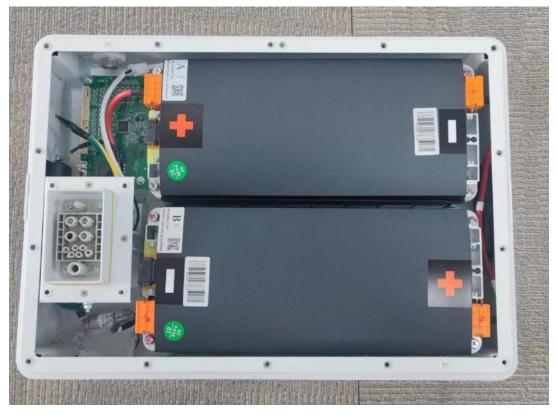

Battery module, Model: TP-HS36, (Back view)

Battery module, Model: TP-HS36, (Front view)

Battery module, Model: TP-HS36, (Insude view)

Slave control board in Battery module (Top view)

Slave control board in Battery module (Bottom view)