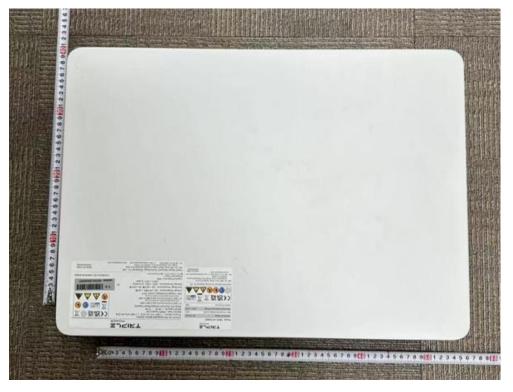

SolaX Power Network Technology (Zhe jiang) Co., Ltd.

This documentation consists of 18 pages (including this cover page)

Battery system, Model: T-BAT HS46.8

Main control unit, Model: TBMS-MCS0800 (Overview)

Main control unit, Model: TBMS-MCS0800 (Side view1)

Main control unit, Model: TBMS-MCS0800 (Side view2)

Main control unit, Model: TBMS-MCS0800 (Top view)

Main control unit, Model: TBMS-MCS0800 (Bottom view)