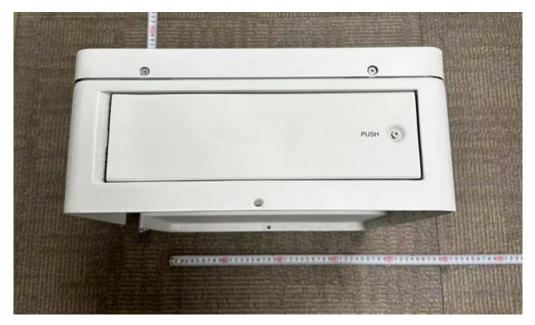

Main control unit, Model: TBMS-MCS0800 (Back view)

Main control unit, Model: TBMS-MCS0800 (Front view)

Communication connection of Main control unit

Inside of Main control unit, Model: TBMS-MCS0800

Main control board in Main control unit (Top view)