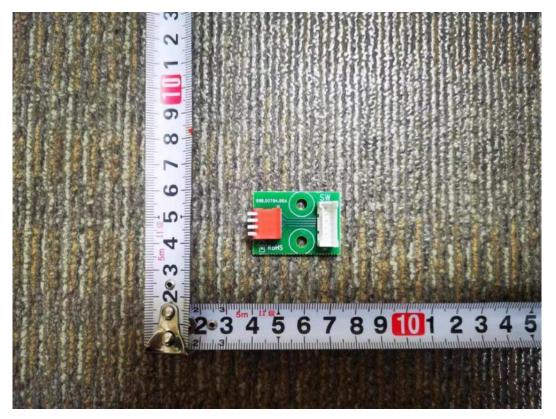

Main control board in Main control unit (Bottom view)

Light board in Main control unit (Top view)

Light board in Main control unit (Bottom view)

Shunt board in Main control unit (Top view)

Shunt board in Main control unit (Bottom view)