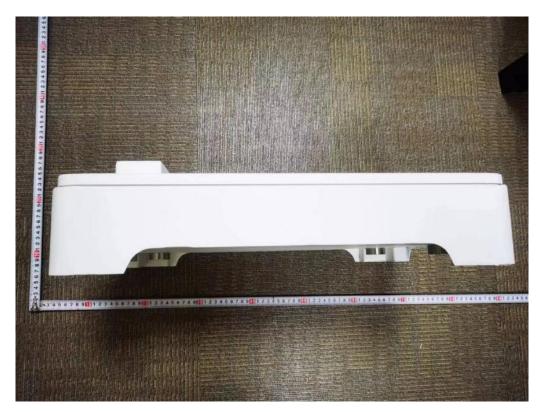

Main control unit, Model: TBMS-MCS0800 (Side view1)

Main control unit, Model: TBMS-MCS0800 (Side view2)

Main control unit, Model: TBMS-MCS0800 (Top view)

Main control unit, Model: TBMS-MCS0800 (Bottom view)