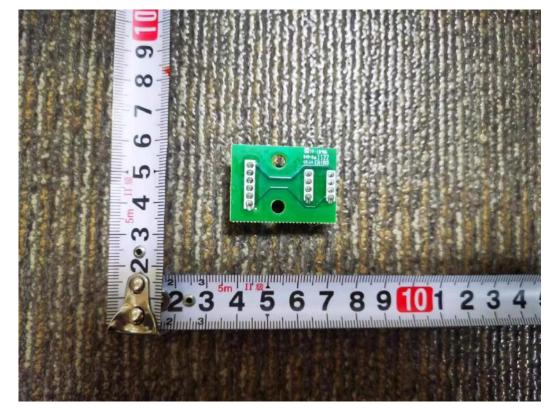

Main control board in Main control unit (Bottom view)

Light board in Main control unit (Top view)

Light board in Main control unit (Bottom view)

Shunt board in Main control unit (Top view)

Shunt board in Main control unit (Bottom view)