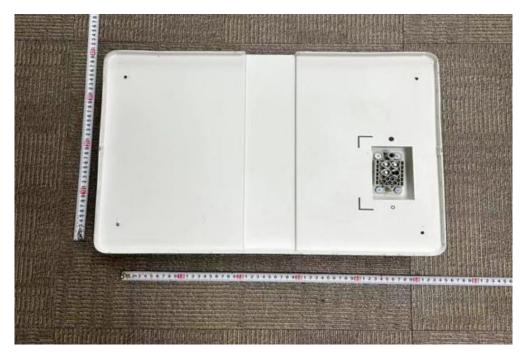

Main control unit, Model: TBMS-MCS0800 (Side view1)

Main control unit, Model: TBMS-MCS0800 (Side view2)

Main control unit, Model: TBMS-MCS0800 (Top view)

Main control unit, Model: TBMS-MCS0800 (Bottom view)

Main control unit, Model: TBMS-MCS0800 (Back view)

Main control unit, Model: TBMS-MCS0800 (Front view)

Communication connection of Main control unit

Inside of Main control unit, Model: TBMS-MCS0800

Main control board in Main control unit (Top view)