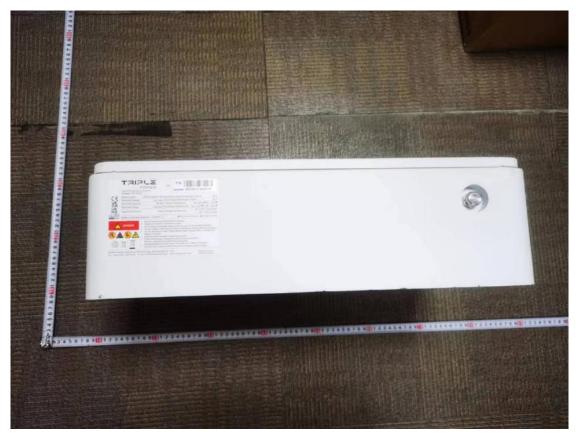

Main control unit, Model: TBMS-MCS0800 (Side view1)

Main control unit, Model: TBMS-MCS0800 (Side view2)

Main control unit, Model: TBMS-MCS0800 (Top view)

Main control unit, Model: TBMS-MCS0800 (Bottom view)