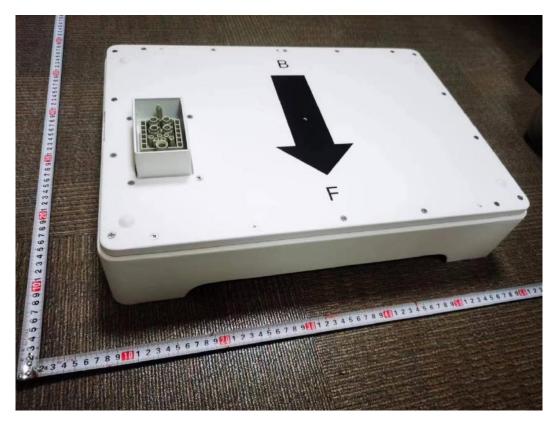

Pedestal for battery system (Overview)

Pedestal for battery system (Side view)

Pedestal for battery system (Top view)

Pedestal for battery system (bottom view)

Pedestal for battery system (Front view)

Pedestal for battery system (Inside View)