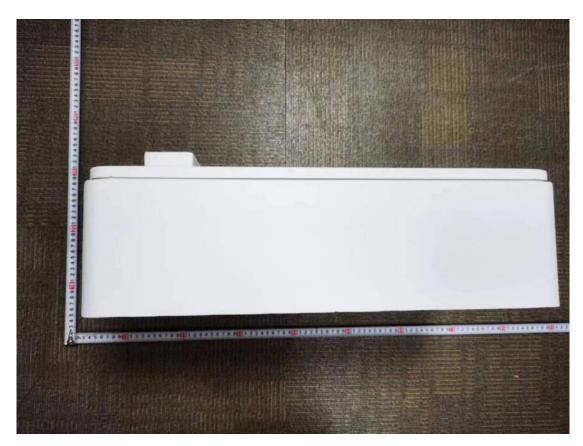

Main control unit, Model: TBMS-MCS0800 (Side view1)

Main control unit, Model: TBMS-MCS0800 (Side view2)

Main control unit, Model: TBMS-MCS0800 (Top view)

Main control unit, Model: TBMS-MCS0800 (Bottom view)