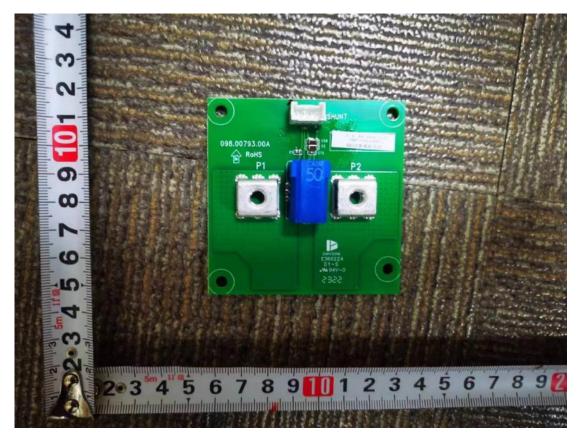

Main control board in Main control unit (Bottom view)

Light board in Main control unit (Top view)

Light board in Main control unit (Bottom view)

Shunt board in Main control unit (Top view)

Shunt board in Main control unit (Bottom view)