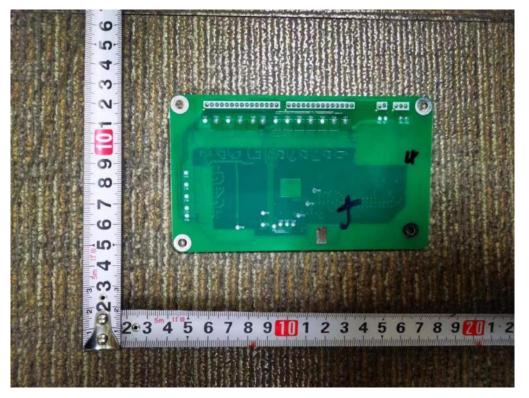

Battery module, Model: TP-HS36, (Back view)

Battery module, Model: TP-HS36, (Front view)

Battery module, Model: TP-HS36, (Insude view)

Slave control board in Battery module (Top view)

Slave control board in Battery module (Bottom view)