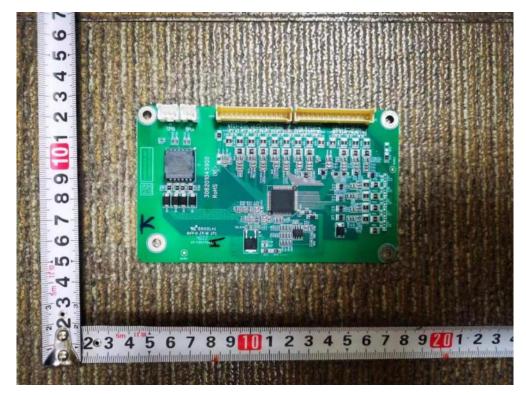

Battery module, Model: TP-HS36, (Back view)

Battery module, Model: TP-HS36, (Front view)

Battery module, Model: TP-HS36, (Insude view)

Slave control board in Battery module (Top view)

Slave control board in Battery module (Bottom view)