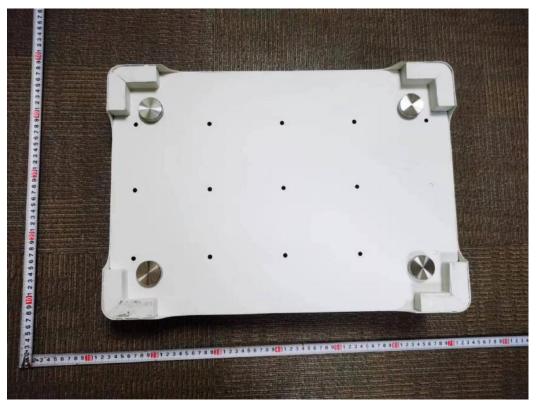

Main control unit, Model: TBMS-MCS0800 (Side view1)

Main control unit, Model: TBMS-MCS0800 (Side view2)

Main control unit, Model: TBMS-MCS0800 (Top view)

Main control unit, Model: TBMS-MCS0800 (Bottom view)