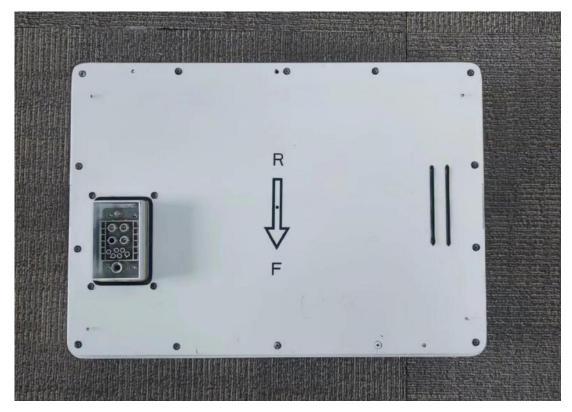

SolaX Power Network Technology (Zhe jiang) Co., Ltd.

This documentation consists of 18 pages (including this cover page)

Battery system, Model: T-BAT HS46.8

Main control unit, Model: TBMS-MCS0800 (Overview)

Main control unit, Model: TBMS-MCS0800 (Side view1)

Main control unit, Model: TBMS-MCS0800 (Side view2)

Main control unit, Model: TBMS-MCS0800 (Top view)

Main control unit, Model: TBMS-MCS0800 (Bottom view)