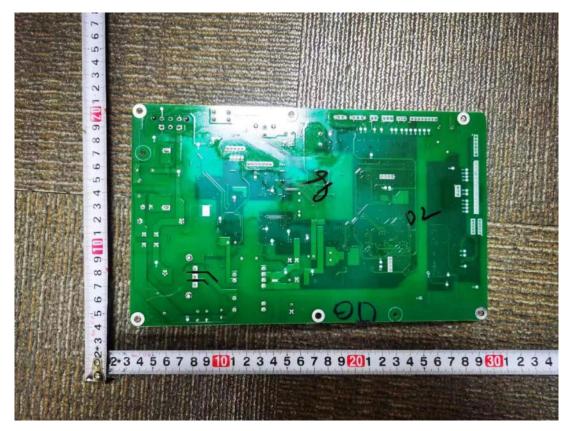

Main control board in Main control unit (Bottom view)

Light board in Main control unit (Top view)

Light board in Main control unit (Bottom view)

Shunt board in Main control unit (Top view)

Shunt board in Main control unit (Bottom view)