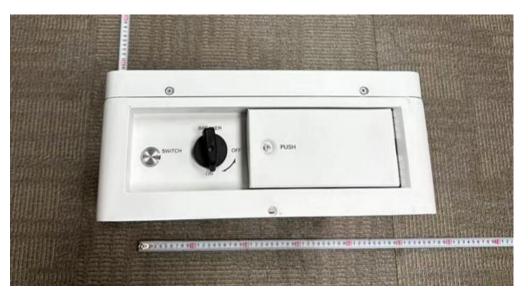

Main control unit, Model: TBMS-MCS0800 (Back view)

Main control unit, Model: TBMS-MCS0800 (Front view)

Communication connection of Main control unit

Inside of Main control unit, Model: TBMS-MCS0800

Main control board in Main control unit (Top view)