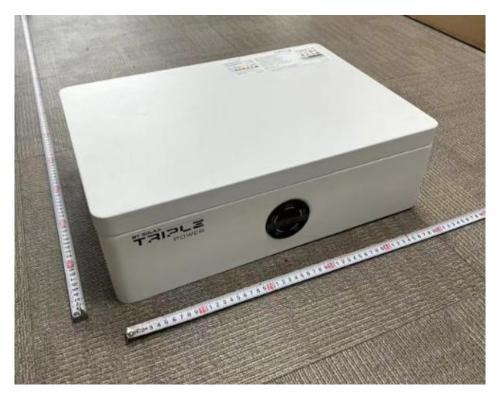

Main control unit, Model: TBMS-MCS0800 (Side view1)

Main control unit, Model: TBMS-MCS0800 (Side view2)

Main control unit, Model: TBMS-MCS0800 (Top view)

Main control unit, Model: TBMS-MCS0800 (Bottom view)