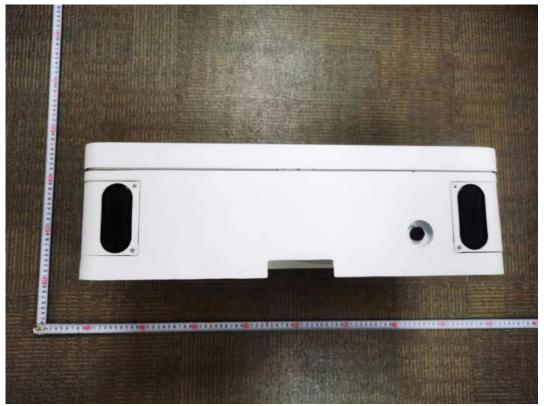

Main control unit, Model: TBMS-MCS0800 (Side view1)

Main control unit, Model: TBMS-MCS0800 (Side view2)

Main control unit, Model: TBMS-MCS0800 (Top view)

Main control unit, Model: TBMS-MCS0800 (Bottom view)

Main control unit, Model: TBMS-MCS0800 (Back view)

Main control unit, Model: TBMS-MCS0800 (Front view)

Communication connection of Main control unit

Inside of Main control unit, Model: TBMS-MCS0800

Main control board in Main control unit (Top view)