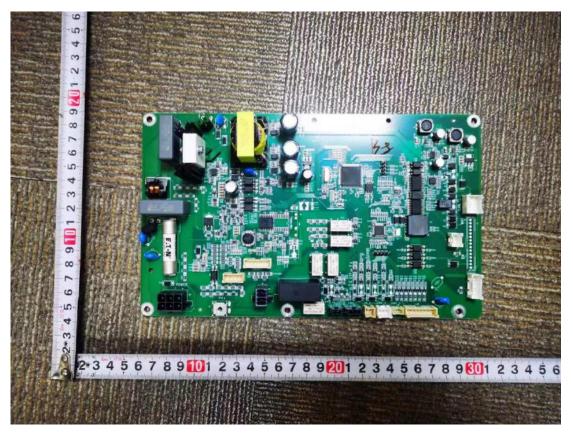

Main control unit, Model: TBMS-MCS0800 (Back view)

Main control unit, Model: TBMS-MCS0800 (Front view)

Communication connection of Main control unit

Inside of Main control unit, Model: TBMS-MCS0800

Main control board in Main control unit (Top view)