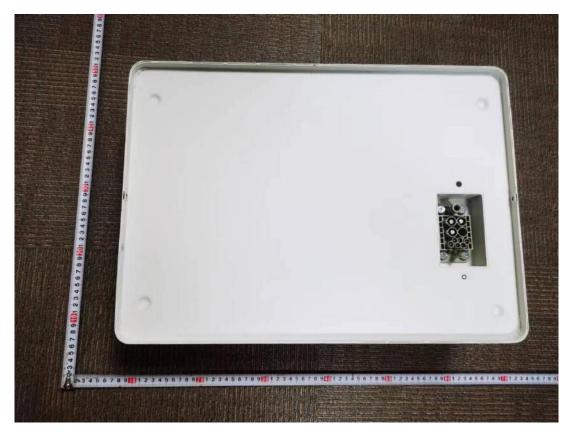

Main control unit, Model: TBMS-MCS0800 (Side view1)

Main control unit, Model: TBMS-MCS0800 (Side view2)

Main control unit, Model: TBMS-MCS0800 (Top view)

Main control unit, Model: TBMS-MCS0800 (Bottom view)