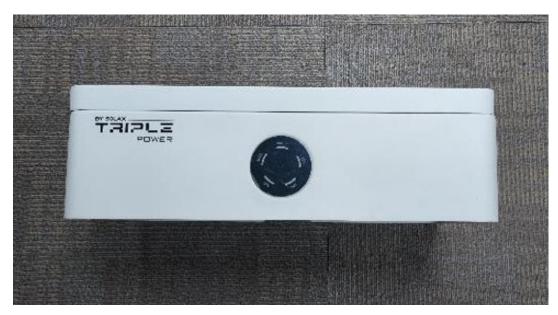

Main control unit, Model: TBMS-MCS0800 (Side view1)

Main control unit, Model: TBMS-MCS0800 (Side view2)

Main control unit, Model: TBMS-MCS0800 (Top view)

Main control unit, Model: TBMS-MCS0800 (Bottom view)

Main control unit, Model: TBMS-MCS0800 (Back view)

Main control unit, Model: TBMS-MCS0800 (Front view)

Communication connection of Main control unit

Inside of Main control unit, Model: TBMS-MCS0800

Main control board in Main control unit (Top view)