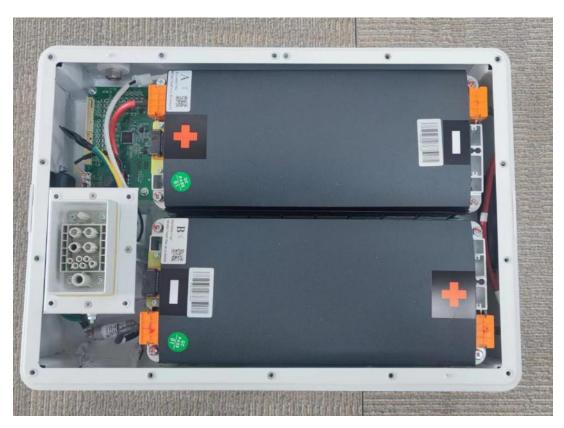

Battery module, Model: TP-HS36, (Back view)

Battery module, Model: TP-HS36, (Front view)

Battery module, Model: TP-HS36, (Insude view)

Slave control board in Battery module (Top view)

Slave control board in Battery module (Bottom view)