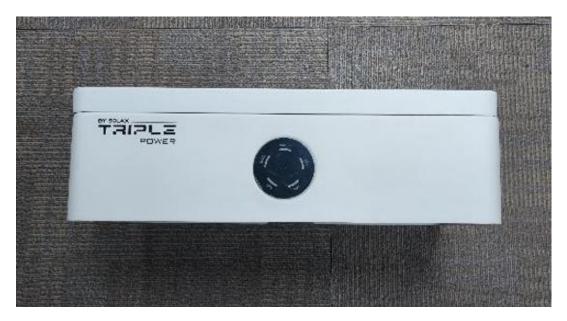

Main control unit, Model: TBMS-MCS0800 (Back view)

Main control unit, Model: TBMS-MCS0800 (Front view)

Communication connection of Main control unit

Inside of Main control unit, Model: TBMS-MCS0800

Main control board in Main control unit (Top view)