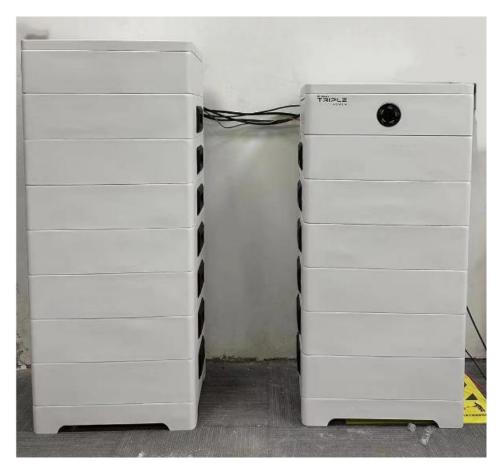

SolaX Power Network Technology (Zhe jiang) Co., Ltd.

This documentation consists of 18 pages (including this cover page)

Battery system, Model: T-BAT HS46.8

Main control unit, Model: TBMS-MCS0800 (Overview)