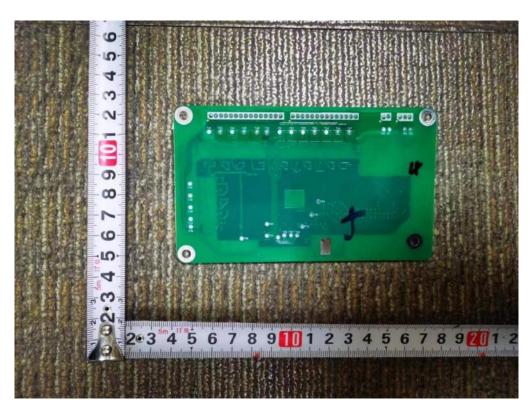

Main control board in Main control unit (Bottom view)

Light board in Main control unit (Top view)

Light board in Main control unit (Bottom view)

Shunt board in Main control unit (Top view)

Shunt board in Main control unit (Bottom view)