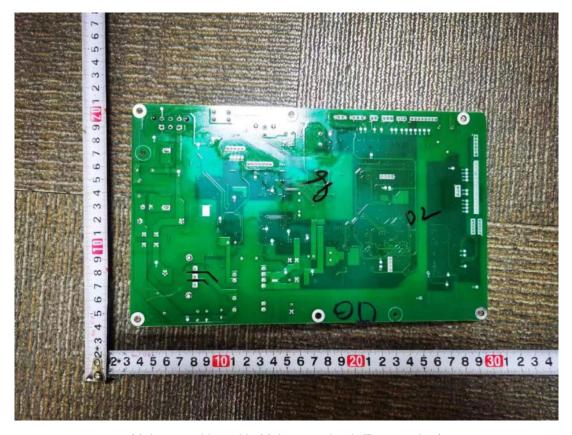

Main control board in Main control unit (Bottom view)

Light board in Main control unit (Top view)

Light board in Main control unit (Bottom view)

Shunt board in Main control unit (Top view)

Shunt board in Main control unit (Bottom view)