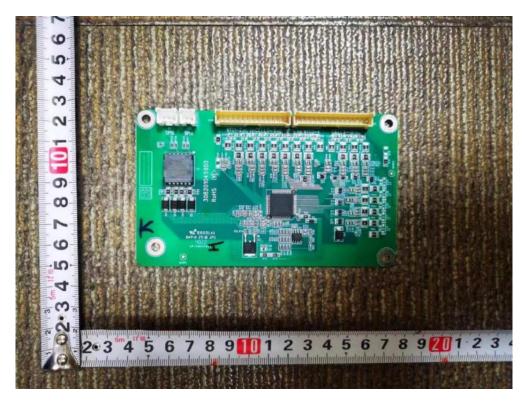

Main control unit, Model: TBMS-MCS0800 (Back view)

Main control unit, Model: TBMS-MCS0800 (Front view)

Communication connection of Main control unit

Inside of Main control unit, Model: TBMS-MCS0800

Main control board in Main control unit (Top view)

Main control board in Main control unit (Bottom view)

Light board in Main control unit (Top view)

Light board in Main control unit (Bottom view)

Shunt board in Main control unit (Top view)

Shunt board in Main control unit (Bottom view)