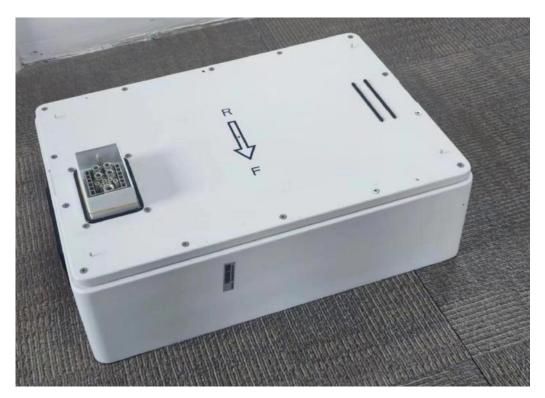

SolaX Power Network Technology (Zhe jiang) Co., Ltd.

This documentation consists of 18 pages (including this cover page)

Battery system, Model: T-BAT HS46.8

Main control unit, Model: TBMS-MCS0800 (Overview)