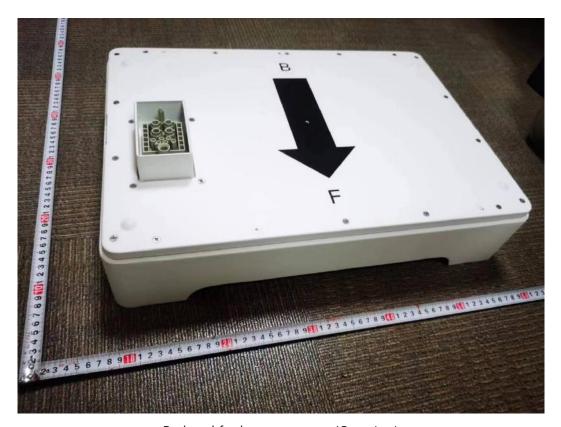

Pedestal for battery system (Overview)

Pedestal for battery system (Side view)

Pedestal for battery system (Top view)

Pedestal for battery system (bottom view)

Pedestal for battery system (Front view)

Pedestal for battery system (Inside View)