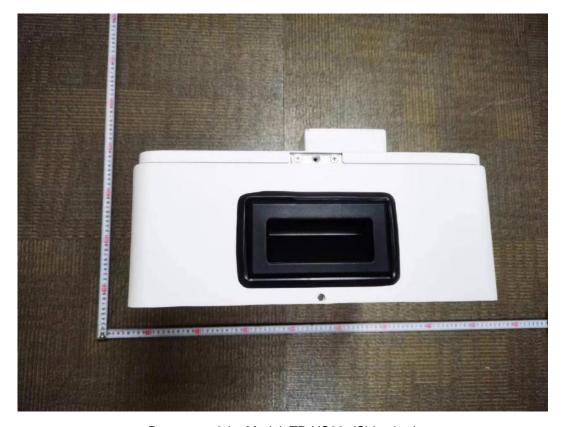

Main control unit, Model: TBMS-MCS0800 (Back view)

Main control unit, Model: TBMS-MCS0800 (Front view)

Communication connection of Main control unit

Inside of Main control unit, Model: TBMS-MCS0800

Main control board in Main control unit (Top view)