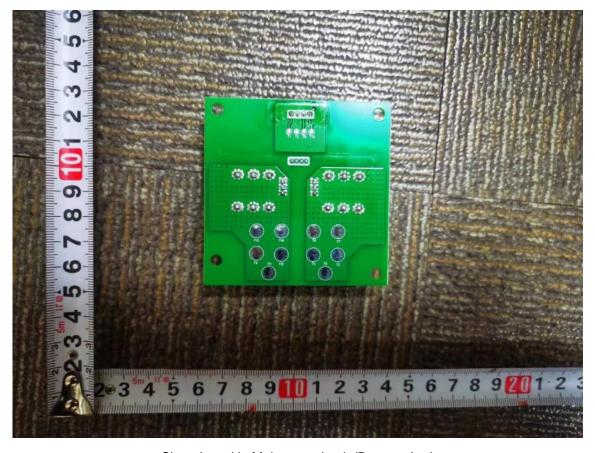

Main control board in Main control unit (Bottom view)

Light board in Main control unit (Top view)

Light board in Main control unit (Bottom view)

Shunt board in Main control unit (Top view)

Shunt board in Main control unit (Bottom view)