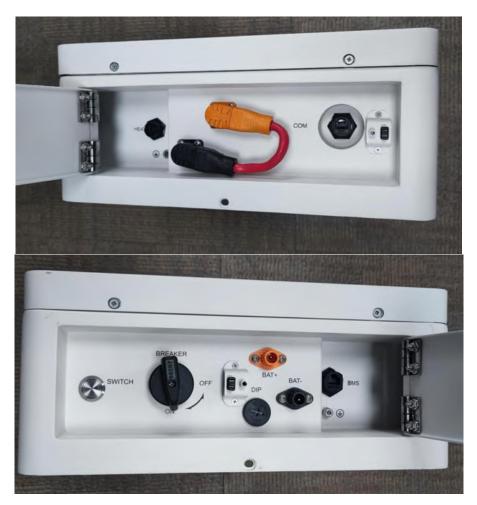

Main control unit, Model: TBMS-MCS0800 (Back view)

Main control unit, Model: TBMS-MCS0800 (Front view)

Communication connection of Main control unit

Inside of Main control unit, Model: TBMS-MCS0800

Main control board in Main control unit (Top view)