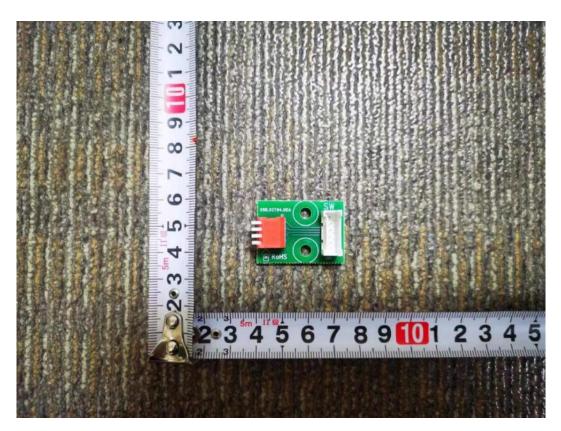

Dip switch board (Top view)

Dip switch board (Bottom view)

Battery module, Model: TP-HS36, (Overview)

Battery module, Model: TP-HS36, (Side view)

Battery module, Model: TP-HS36, (Top view)

Battery module, Model: TP-HS36, (bottom view)