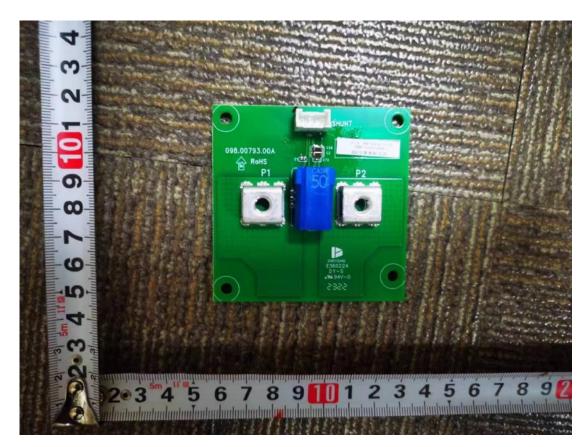

Main control board in Main control unit (Bottom view)

Light board in Main control unit (Top view)

Light board in Main control unit (Bottom view)

Shunt board in Main control unit (Top view)

Shunt board in Main control unit (Bottom view)