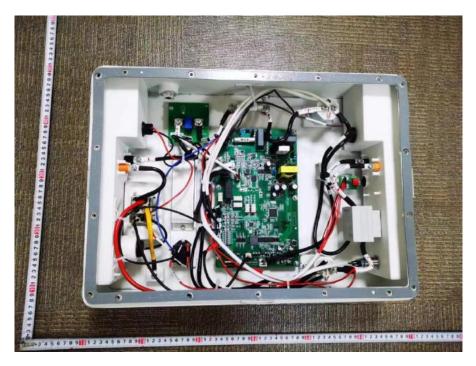

Main control unit, Model: TBMS-MCS0800 (Back view)

Main control unit, Model: TBMS-MCS0800 (Front view)

Communication connection of Main control unit

Inside of Main control unit, Model: TBMS-MCS0800

Main control board in Main control unit (Top view)