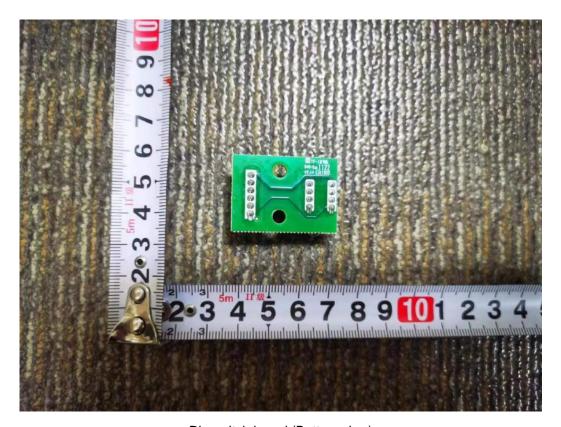

Dip switch board (Top view)

Dip switch board (Bottom view)

Battery module, Model: TP-HS36, (Overview)

Battery module, Model: TP-HS36, (Side view)

Battery module, Model: TP-HS36, (Top view)

Battery module, Model: TP-HS36, (bottom view)