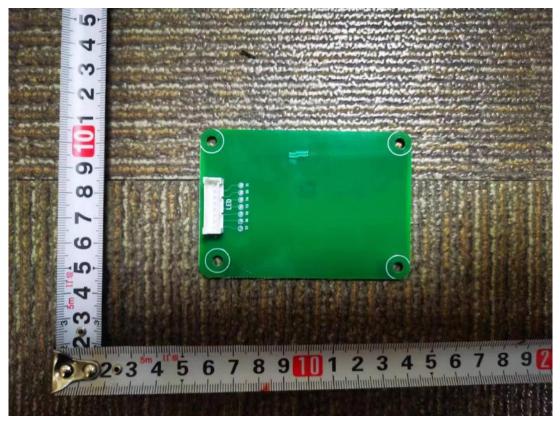

Main control board in Main control unit (Bottom view)

Light board in Main control unit (Top view)

Light board in Main control unit (Bottom view)

Shunt board in Main control unit (Top view)

Shunt board in Main control unit (Bottom view)