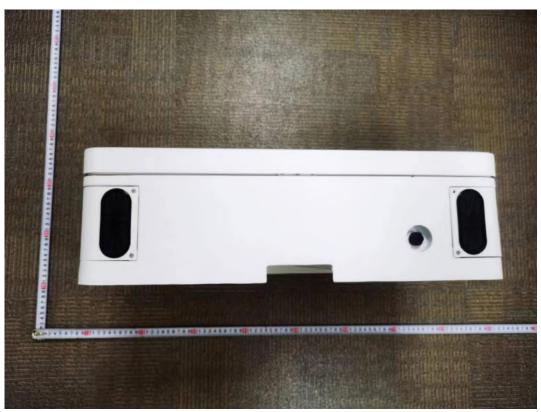

Main control unit, Model: TBMS-MCS0800 (Side view1)

Main control unit, Model: TBMS-MCS0800 (Side view2)

Main control unit, Model: TBMS-MCS0800 (Top view)

Main control unit, Model: TBMS-MCS0800 (Bottom view)