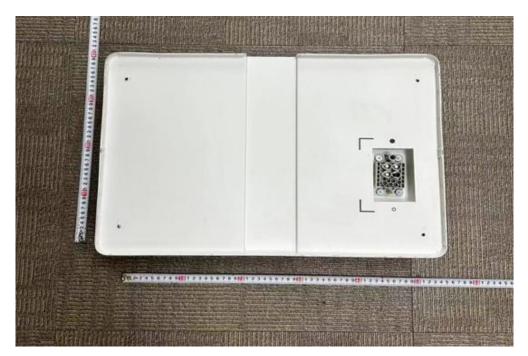

Main control unit, Model: TBMS-MCS0800 (Side view1)

Main control unit, Model: TBMS-MCS0800 (Side view2)

Main control unit, Model: TBMS-MCS0800 (Top view)

Main control unit, Model: TBMS-MCS0800 (Bottom view)