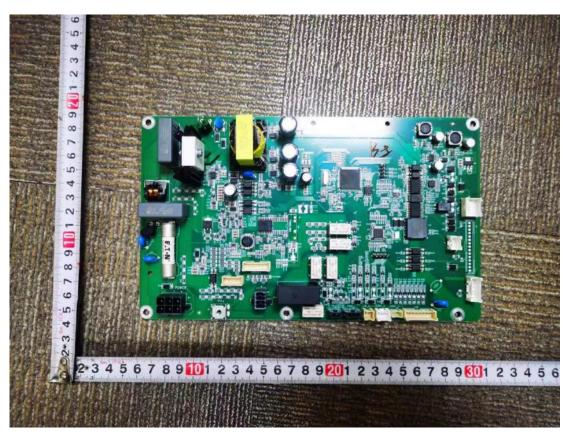

Main control unit, Model: TBMS-MCS0800 (Back view)

Main control unit, Model: TBMS-MCS0800 (Front view)

Communication connection of Main control unit

Inside of Main control unit, Model: TBMS-MCS0800

Main control board in Main control unit (Top view)