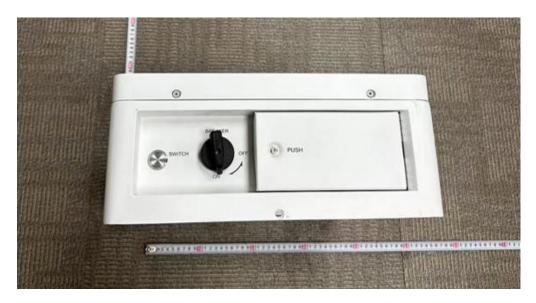

Main control unit, Model: TBMS-MCS0800 (Back view)

Main control unit, Model: TBMS-MCS0800 (Front view)

Communication connection of Main control unit

Inside of Main control unit, Model: TBMS-MCS0800

Main control board in Main control unit (Top view)