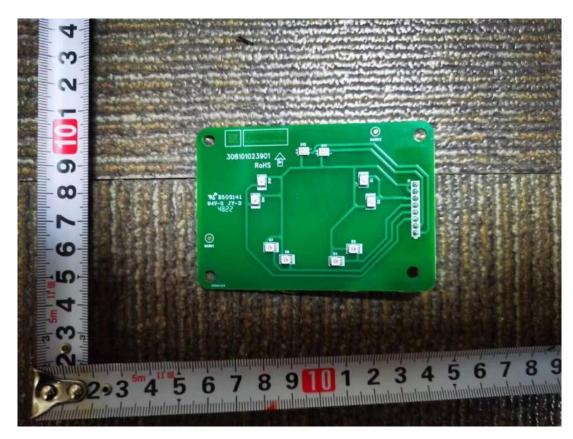

Main control unit, Model: TBMS-MCS0800 (Back view)

Main control unit, Model: TBMS-MCS0800 (Front view)

Communication connection of Main control unit

Inside of Main control unit, Model: TBMS-MCS0800

Main control board in Main control unit (Top view)

Main control board in Main control unit (Bottom view)

Light board in Main control unit (Top view)

Light board in Main control unit (Bottom view)

Shunt board in Main control unit (Top view)

Shunt board in Main control unit (Bottom view)