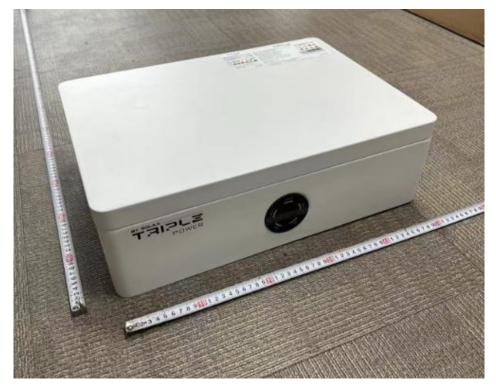

SolaX Power Network Technology (Zhe jiang) Co., Ltd.

This documentation consists of 18 pages (including this cover page)

Battery system, Model: T-BAT HS46.8

Main control unit, Model: TBMS-MCS0800 (Overview)