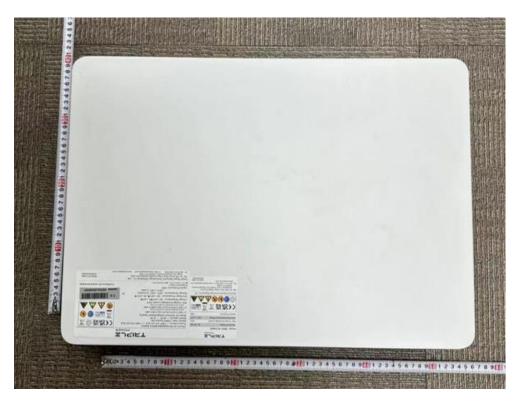

SolaX Power Network Technology (Zhe jiang) Co., Ltd.

This documentation consists of 18 pages (including this cover page)

Battery system, Model: T-BAT HS46.8

Main control unit, Model: TBMS-MCS0800 (Overview)